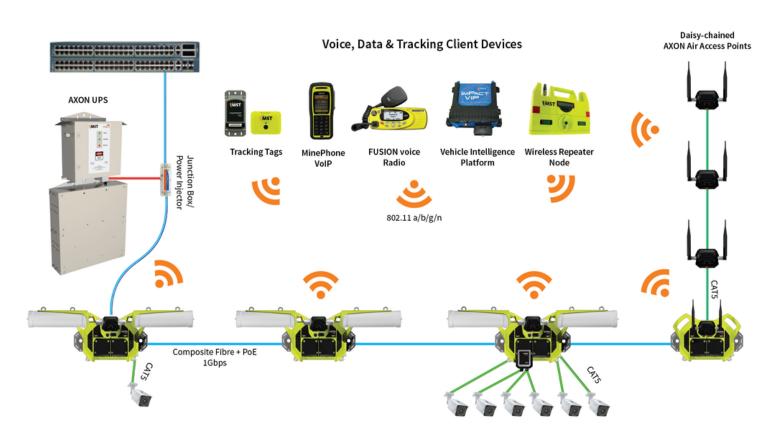

## **Designed** for communications, tracking & automation.

AXON infrastructure - A platform designed for supporting the many devices and applications required in the digital mine.

AXON: Building your digital ecosystem

### **AXON CORE -NETWORK PLATFORM**

- > A platform designed for supOperates from 20 60
- > Volts DC
- > 3 x 1Gbps Optic Fibre + Power ports
- > 4 x 1Gbps PoE+ ports
- > IP65 rated
- > Combined PoE+ power output 120W
- > Semi-skilled labor installation
- > Support for VLANS, SNMP, RSTP, MSTP, LLDP & QoS management
- > LED indicators for power, and PoE, fibre, and radio port status

#### **COMPOSITE CABLE**

- > Composite fibre and power cable
- > 2 core single mode fibre cable, 2 core power
- > Pre-terminated (no underground termination required)

#### **AXON AIR - ACCESS POINT**

- > Easily deployable PoE+ wireless access point
- > 1 x 802.11 a/b/g/n Wi-Fi 4 radio, with 802.11s meshing
- > IP65 rated
- > Up to 3 units can be daisy chained via 100m CAT5 cable with 1Gbps data
- > Multiple antenna options
- > Semi-skilled labour installation
- > Low power consumption
- > 2x2 MIMO

#### **AXON EXPANSION MODULES**

- > Independent modules for power management, control automation and other edge computing capabilities including digital and analogue I/O.
- > Lora, Bluetooth, LTE technologies ready
- > Easily installed and maintained
- > Cost-effective solution