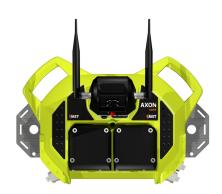

### **AXON** core

MST's AXON core is one of the highest performing network platforms with speeds of up to 1Gbps enabling simultaneous voice, video, and data transmissions; and IoT, Cloud and Edge Computing applications to operate at maximum functionality at any scale.

### **AXON CORE -NETWORK PLATFORM**

- > A platform designed for supOperates from 20 60
- > Volts DC
- > 3 x 1Gbps Optic Fibre + Power ports
- > 4 x 1Gbps PoE+ ports
- > IP65 rated
- > Combined PoE+ power output 120W
- > Semi-skilled labor installation
- > Support for VLANS, SNMP, RSTP, MSTP, LLDP & QoS management
- > LED indicators for power, and PoE, fibre, and radio port status