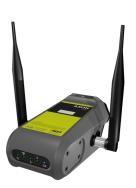

### **AXON** air

MST's AXON air is a Wi-Fi access point designed with power and coverage in mind. It can be daisy-chained via its 1Gbps PoE+ port to provide dual-frequency Wi-Fi coverage in hard to access locations such as declines, work shops and last mile connectivity. The most simple and affordable way to connect your mine using Ethernet cable.

#### **AXON AIR - ACCESS POINT**

- > Easily deployable PoE+ wireless access point
- > 1 x 802.11 a/b/g/n Wi-Fi 4 radio, with 802.11s meshing
- > IP65 rated
- > Up to 3 units can be daisy chained via 100m CAT5 cable with 1Gbps data
- > Multiple antenna options
- > Semi-skilled labour installation
- > Low power consumption
- > 2x2 MIMO