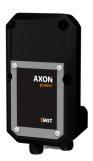

AXON Modules - An example of a control and automation pump solution with simple set up using MST's plug in Control module. Edge computing made easy.

#### **AXON EXPANSION MODULES**

- > Independent modules for power management, control automation and other edge computing capabilities including digital and analogue I/O.
- > Lora, Bluetooth, LTE technologies ready
- > Easily installed and maintained
- > Cost-effective solution