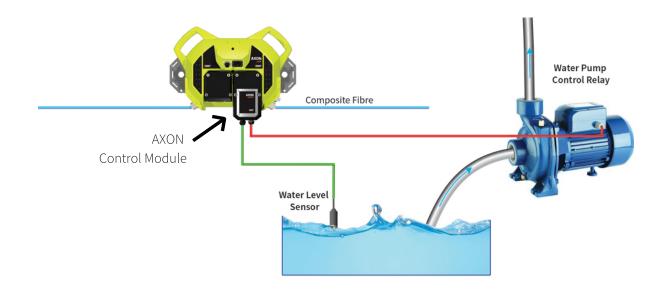

AXON Modules - An example of a control and automation pump solution with simple set up using MST's plug in Control module. Edge computing made easy.