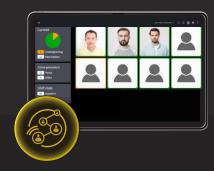

#### Sentinel

Tracking & Personnel Management

Sentinel digitally manages the location of your personnel underground. We monitor the tracking of your people from the moment they sign on, how long they have been in certain areas for and help with the management of their individual health and wellbeing, and in the event of a crisis.

#### **BENEFITS**

- Helps to manage your personnel from how many people are in one area at a time
- Health & wellbeing management from an individual perspective
- Tracking of personnel with full profile information provided when selected
- Removes human error by digitalising this process
- Increases safety management of personnel underground in the event of a crisis