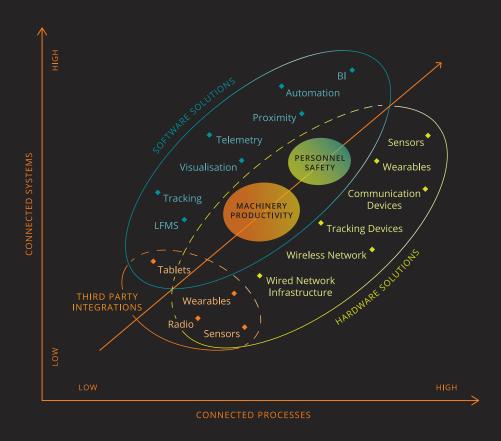

## Benefits of building your digital ecosystem:

- Continuous audits and improvements
- Faster adoption of new and emerging technology
- Full connectivity benefits and do more with your data
- Increase overall performance and results of your operations

- Open standards and open platforms are the key to a flexible and scalable technology solution
- Business scalability by creating better business models, and support and maintenance
- Platform of choice for all underground transformation projects