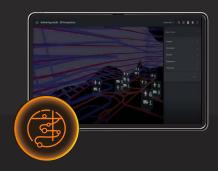

#### 3DConnect

Visualisation & Tracking

3DConnect is your eyes and ears underground. This software package provides visual and tracking information in real-time and was built understanding the unique complexities of your environment.

#### **BENEFITS**

- Provides a real-time overview of your operations underground
- Consolidated view from multiple mine sites
- Customised views, dashboards, and reporting designed to focus the information that is important to you
- Tracking viewing options to scale with increased granularity, or coverage
- Direct messaging from within the tracking map
- > Inclusion of surface maps to gain a total view of your mine operations